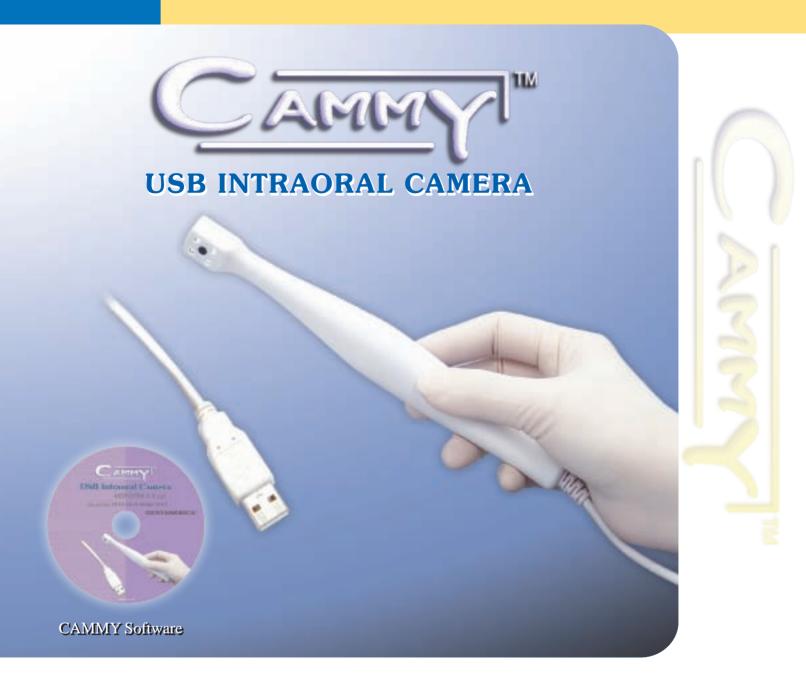

- Directly connects to a computer via the USB port.
- Designed with a freeze button to capture images and a joystick to control digital zoom.
- Self-sufficient, CCD technology, digital image processing.
- Four white LED lamp illumination to provide maximum realistic color reproduction.
- Built-in lens protector designed to prevent dust and scratches to optical components.
- Mini-head design allows for easy access to the third molar.
- Lightweight (only 92 grams), ergonomically designed handpiece.
- User-friendly software. Easy to use and integrate into patient management software.
- Digital images can be easily stored, retrieved and transmitted electronically.
- Disposable sleeves included to prevent cross contamination.