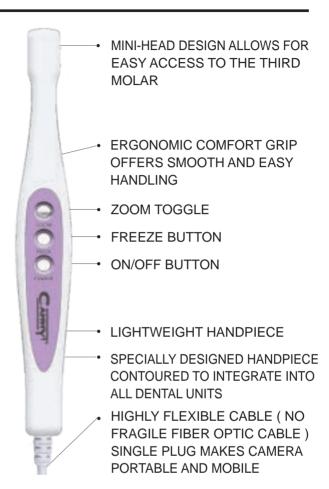

- Directly connects to a computer via the USB port.
- Designed with a freeze button to capture images and a joystick to control digital zoom.
- Self-sufficient, CCD technology, digital image processing.
- Four white LED lamp illumination to provide maximum realistic color reproduction.
- Built-in lens protector designed to prevent dust and scratches to optical components.
- Mini-head design allows for easy access to the third molar.
- Lightweight (only 92 grams), ergonomically designed handpiece.
- User-friendly software. Easy to use and integrate into patient management software.
- Digital images can be easily stored, retrieved and transmitted electronically.
- Disposable sleeves included to prevent cross contamination.

1/4" HIGH RESOLUTION COLOR CCD

LENS PROTECTOR TO PREVENT ACCIDENTAL LENS SCRATCH

4 LED WHITE LIGHT, COLOR TEMPERATURE APPROX. 5000°K

ERGONOMIC COMFORT GRIP OFFERS SMOOTH AND EASY HANDLING

Reorder NO. 336 ZOOM LENS